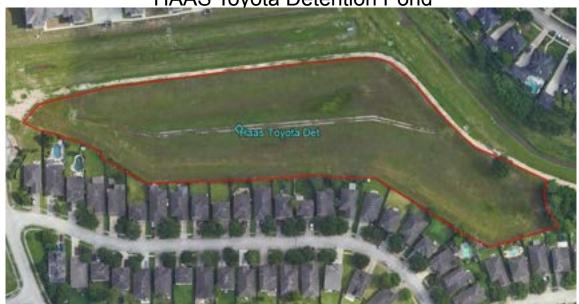

#### g. Haas Toyota

- i. Monthly mowing and handwork performed
- ii. Clean pilot channel