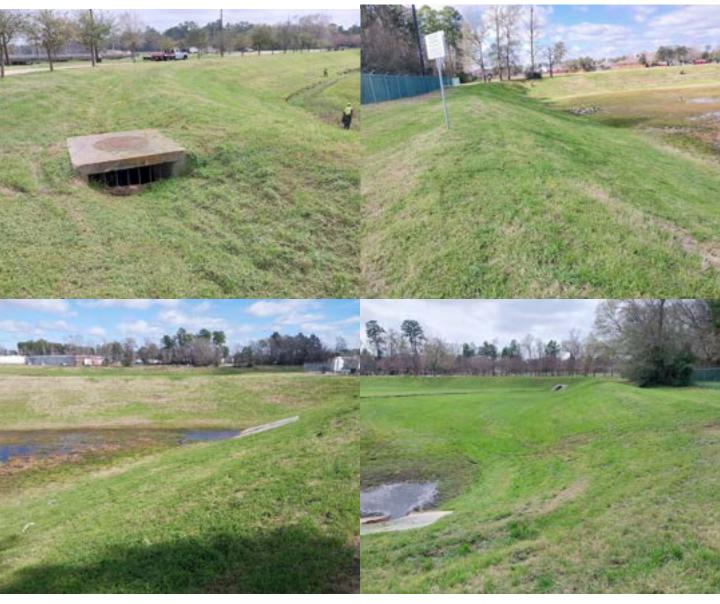

#### b. Cypress Forest Reserve C

- i. Monthly mowing and handwork performed
- ii. Clean features
- iii. Remove floatables
- iv. Monthly SWQ inspection recorded
- v. Maintain Engineering Certification for SWQ feature
  - 1. Permit # 2102110015-MUD-001

#### c. Cypress Forest Reserve D&E

- i. Monthly mowing and handwork performed
- ii. Clean features
- iii. Clean pilot channel
- iv. Remove floatables
- v. Monthly SWQ inspection recorded
- vi. Maintain Engineering Certification for SWQ feature
  - 1. Permit # 2102110015-MUD-001