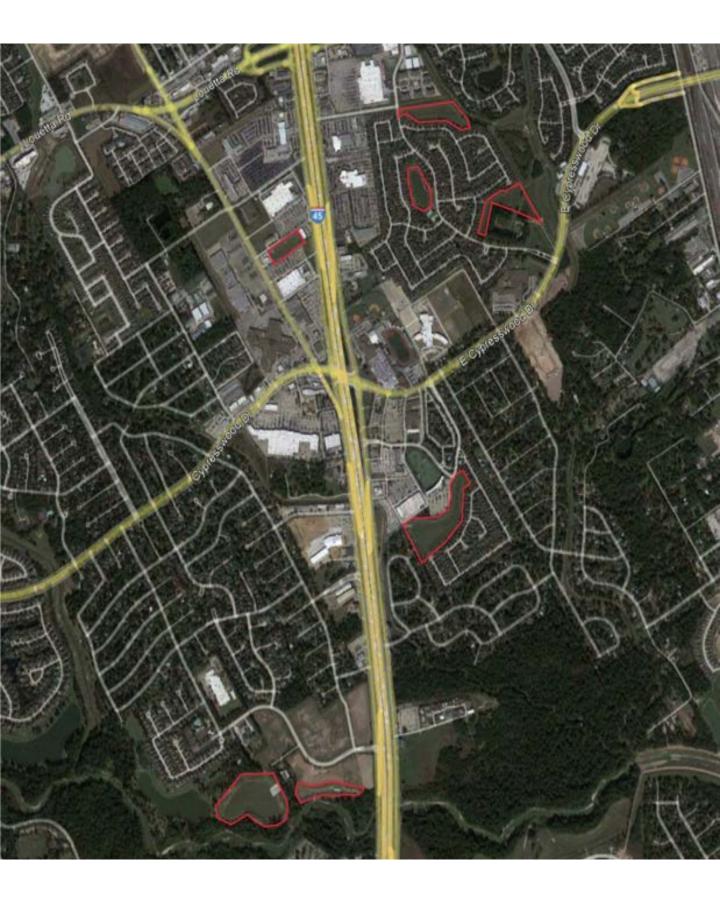

## Center at Spring Park

Cypress Forest Reserve C

Cypress Forest Reserve D & E

Cypresswood Lakes 2 & 3

Cypresswood Lakes 2 & 3

Cypresswood Lakes Detention Pond 4

Cypresswood Lakes Detention Pond 5

HAAS Toyota Detention Pond