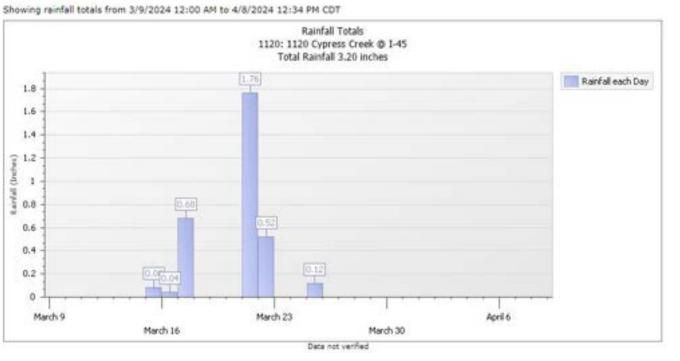

2110015-MUD-001

#### d. Cypresswood Lakes 2 & 3

i. Monthly mowing and handwork performed

#### e. <u>Cypresswood Lakes 4</u>

i. Monthly mowing and handwork performed

#### f. Cypresswood Lakes 5

- i. Remove floatables
- ii. Monthly SWQ inspection recorded
- iii. Maintain Engineering Certification for SWQ feature
  - 1. Permit # 8-0002080-0

#### g. Haas Toyota

- i. Monthly mowing and handwork performed
- ii. Clean pilot channel

#### h. Lowes

- i. Monthly mowing and handwork performed
- ii. Clean features
- iii. Remove floatables
- iv. Monthly SWQ inspection recorded
- v. Maintain Engineering Certification for SWQ feature
  - 1. Permit # 1708150171-SWDO-001

#### 2. Discussion

a.

#### 3. Proposed Action Items

a.

## Monthly Rainfall

Stream Elevation Rainfall

STATE OF THE STATE





## Center at Spring Park





Cypress Forest Reserve C



Cypress Forest Reserve D & E











Cypresswood Lakes 2 & 3





Cypresswood Lakes 2 & 3





Cypresswood Lakes Detention Pond 4





Cypresswood Lakes Detention Pond 5





HAAS Toyota Detention Pond











### **Lowes Detention Pond**







## OIL SPILLS

HURT RIVERS, STRE FISH, WORMS, AND

NSECTS!



TO REPORT AN ENVIRONMENTAL EMERGENCY, DISCHARGE, SPILL, OR AIR RELEASE:

TEXAS COMMISSION ON ENVIRONMENTAL **QUALITY (TCEQ) EMERGENCY RESPONSE** 

(800) 832-8224

SCAN THE OR CODE FOR MORE INFO ON REPORTABLE QUANTITY SPILLS





281-587-5950



INFO@SWSTX.COM