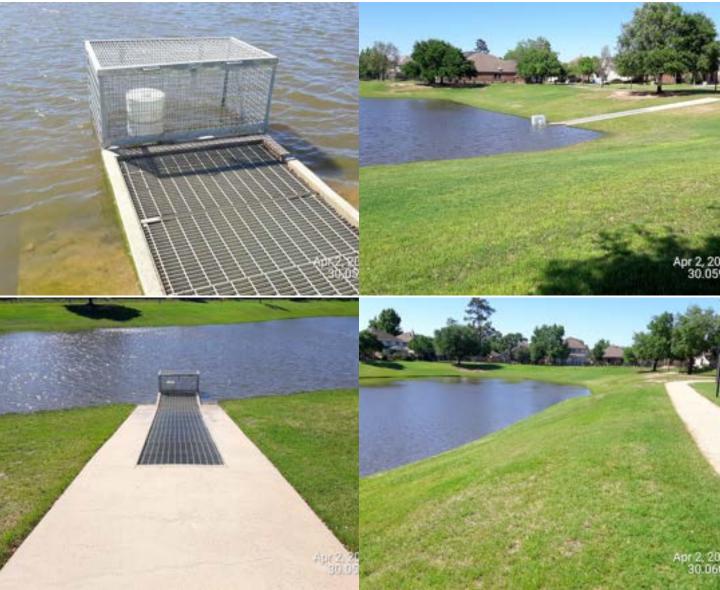

#### f. Cypresswood Lakes 5

- i. Remove floatables
- ii. Monthly SWQ inspection recorded
- iii. Maintain Engineering Certification for SWQ feature
  - 1. Permit # 8-0002080-0