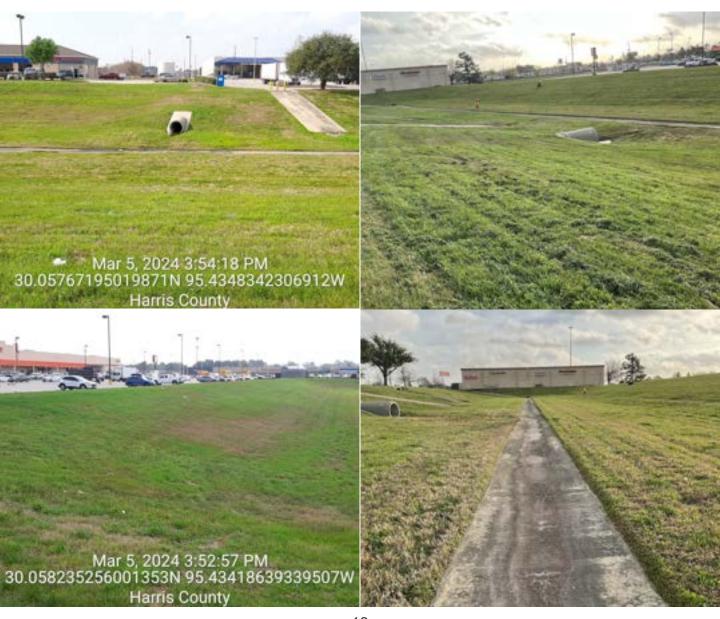

feature
  - 1. Permit # 8-0002080-0

#### g. Haas Toyota

- i. Monthly mowing and handwork performed
- ii. Clean pilot channel

#### h. Lowes

- i. Monthly mowing and handwork performed
- ii. Clean features
- iii. Remove floatables
- iv. Monthly SWQ inspection recorded
- v. Maintain Engineering Certification for SWQ feature
  - 1. Permit # 1708150171-SWDO-001

#### 2. Discussion

a.

#### 3. Proposed Action Items

a.

## Monthly Rainfall

Stream Elevation Rainfall

STATE OF THE STATE





## Center at Spring Park





Cypress Forest Reserve C



Cypress Forest Reserve D & E











Cypresswood Lakes 2 & 3





Cypresswood Lakes 2 & 3





Cypresswood Lakes Detention Pond 4





Cypresswood Lakes Detention Pond 5





HAAS Toyota Detention Pond











### **Lowes Detention Pond**







## OIL SPILLS

HURT RIVERS, STRE FISH, WORMS, AND

NSECTS!



TO REPORT AN ENVIRONMENTAL EMERGENCY, DISCHARGE, SPILL, OR AIR RELEASE:

TEXAS COMMISSION ON ENVIRONMENTAL **QUALITY (TCEQ) EMERGENCY RESPONSE** 

(800) 832-8224

SCAN THE OR CODE FOR MORE INFO ON REPORTABLE QUANTITY SPILLS





281-587-5950



INFO@SWSTX.COM