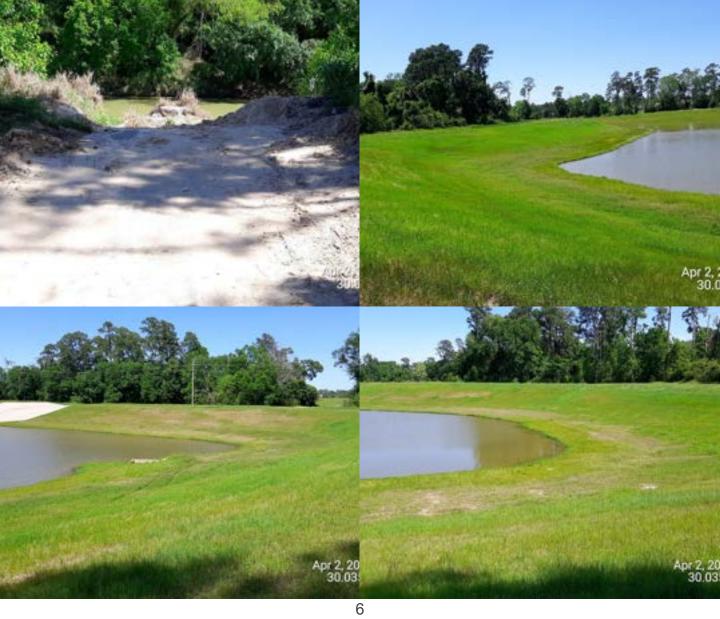

#### d. Cypresswood Lakes 2 & 3

i. Monthly mowing and handwork performed

#### e. <u>Cypresswood Lakes 4</u>

i. Monthly mowing and handwork performed

#### f. Cypresswood Lakes 5

- i. Remove floatables
- ii. Monthly SWQ inspection recorded
- iii. Maintain Engineering Certification for SWQ feature
  - 1. Permit # 8-0002080-0