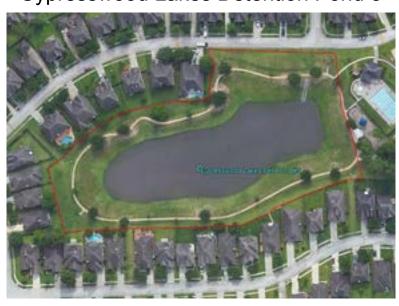

#### d. Cypresswood Lakes 2 & 3

i. Monthly mowing and handwork performed

#### e. <u>Cypresswood Lakes 4</u>

i. Monthly mowing and handwork performed

#### f. Cypresswood Lakes 5

- i. Remove floatables
- ii. Monthly SWQ inspection recorded
- iii. Maintain Engineering Certification for SWQ feature
  - 1. Permit # 8-0002080-0