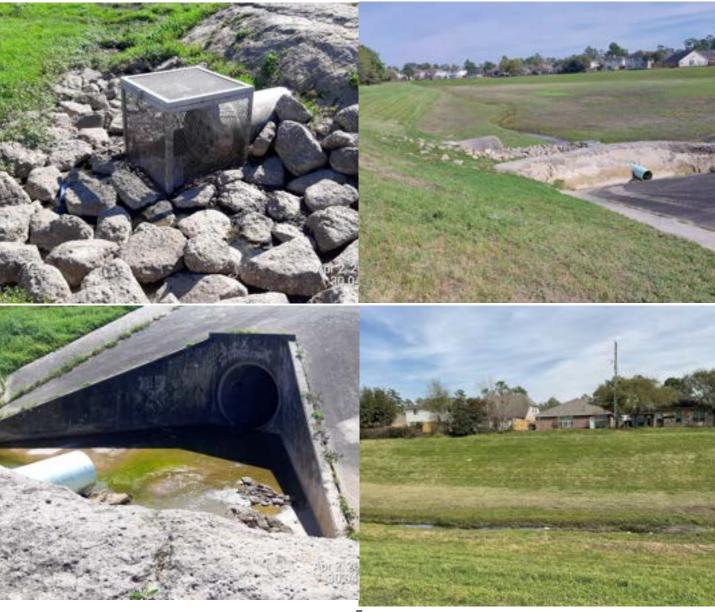

#### a. Center at Spring Park

- i. Monthly mowing and handwork performed
- ii. Monthly SWQ inspection recorded
- iii. Clean features
- iv. Remove floatables
- v. Maintain Engineering Certification for SWQ feature
  - 1. Permit # 1602240086-SWBI-001

#### b. Cypress Forest Reserve C

- i. Monthly mowing and handwork performed
- ii. Clean features
- iii. Remove floatables
- iv. Monthly SWQ inspection recorded
- v. Maintain Engineering Certification for SWQ feature
  - 1. Permit # 2102110015-MUD-001

#### c. Cypress Forest Reserve D&E

- i. Monthly mowing and handwork performed
- ii. Clean features
- iii. Clean pilot channel
- iv. Remove floatables
- v. Monthly SWQ inspection recorded
- vi. Maintain Engineering Certification for SWQ feature
  - 1. Permit # 2102110015-MUD-001

#### d. Cypresswood Lakes 2 & 3

i. Monthly mowing and handwork performed

#### e. <u>Cypresswood Lakes 4</u>

i. Monthly mowing and handwork performed

#### f. Cypresswood Lakes 5

- i. Remove floatables
- ii. Monthly SWQ inspection recorded
- iii. Maintain Engineering Certification for SWQ feature
  - 1. Permit # 8-0002080-0

#### g. Haas Toyota

- i. Monthly mowing and handwork performed
- ii. Clean pilot channel

#### h. Lowes

- i. Monthly mowing and handwork performed
- ii. Clean features
- iii. Remove floatables
- iv. Monthly SWQ inspection recorded
- v. Maintain Engineering Certification for SWQ feature
  - 1. Permit # 1708150171-SWDO-001