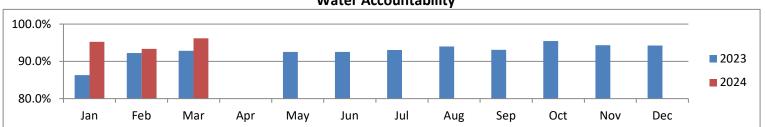

## **Harris County WCID 110**

Water Production and Accountability Report

| Period Ending       | Produced | Billed | Sold  | Purchased | Leaks &<br>Flushing | Lost Water | Accountability | 12 Month<br>Avg. |
|---------------------|----------|--------|-------|-----------|---------------------|------------|----------------|------------------|
| 12/9/22 - 1/11/22   | 29.626   | 25.554 | 0.000 | 0.000     | 0.000               | 4.072      | 86.3%          | 92.7%            |
| 1/11/22 - 2/14/23   | 24.991   | 23.053 | 0.000 | 0.000     | 0.000               | 1.938      | 92.2%          | 92.6%            |
| 2/14/23 - 3/14/23   | 24.027   | 22.305 | 0.000 | 0.000     | 0.000               | 1.722      | 92.8%          | 92.9%            |
| 3/14/23 - 4/12/23   |          |        |       |           |                     |            |                |                  |
| 4/12/23 - 5/15/23   | 30.144   | 26.915 | 0.000 | 0.000     | 0.970               | 2.259      | 92.5%          |                  |
| 5/15/23 - 6/16/23   | 35.259   | 31.922 | 0.000 | 0.000     | 0.700               | 2.637      | 92.5%          |                  |
| 6/16/23 - 7/14/23   | 38.741   | 34.851 | 0.000 | 0.000     | 1.200               | 2.690      | 93.1%          |                  |
| 7/14/23 - 8/16/23   | 58.566   | 54.244 | 0.000 | 0.000     | 0.800               | 3.522      | 94.0%          |                  |
| 8/16/23 - 9/14/23   | 51.995   | 48.415 | 0.000 | 0.000     | 0.010               | 3.570      | 93.1%          |                  |
| 9/14/23 - 10/16/23  | 51.442   | 49.101 | 0.000 | 0.000     | 0.005               | 2.336      | 95.5%          |                  |
| 10/16/23 - 11/16/23 | 31.468   | 29.687 | 0.000 | 0.000     | 0.005               | 1.776      | 94.4%          |                  |
| 11/16/23 - 12/18/23 | 27.209   | 25.645 | 0.000 | 0.000     | 0.005               | 1.559      | 94.3%          |                  |
| 12/18/23 - 01/18/24 | 25.428   | 23.915 | 0.000 | 0.000     | 0.300               | 1.213      | 95.2%          |                  |
| 01/18/24 - 02/15/24 | 21.599   | 20.153 | 0.000 | 0.000     | 0.015               | 1.431      | 93.4%          |                  |
| 02/15/24 - 03/15/24 | 27.713   | 26.645 | 0.000 | 0.000     | 0.010               | 1.058      | 96.2%          |                  |
|                     |          |        |       |           |                     |            |                |                  |
|                     |          |        |       |           |                     |            |                |                  |
|                     |          |        |       |           |                     |            |                |                  |
|                     |          |        |       |           |                     |            |                |                  |
|                     |          |        |       |           |                     |            |                |                  |
|                     |          |        |       |           |                     |            |                |                  |
|                     |          |        |       |           |                     |            |                |                  |
|                     |          |        |       |           |                     |            |                |                  |

### **Water Production**