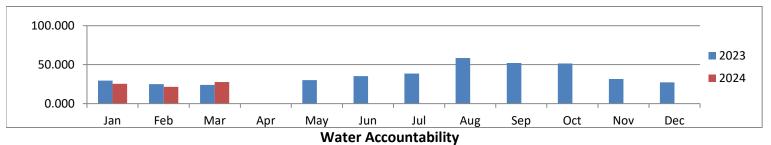

## **Harris County WCID 110**

Water Production and Accountability Report

| Period Ending       | Produced | Billed | Sold  | Purchased | Leaks &<br>Flushing | Lost Water | Accountability | 12 Month<br>Avg. |
|---------------------|----------|--------|-------|-----------|---------------------|------------|----------------|------------------|
| 12/9/22 - 1/11/22   | 29.626   | 25.554 | 0.000 | 0.000     | 0.000               | 4.072      | 86.3%          | 92.7%            |
| 1/11/22 - 2/14/23   | 24.991   | 23.053 | 0.000 | 0.000     | 0.000               | 1.938      | 92.2%          | 92.6%            |
| 2/14/23 - 3/14/23   | 24.027   | 22.305 | 0.000 | 0.000     | 0.000               | 1.722      | 92.8%          | 92.9%            |
| 3/14/23 - 4/12/23   |          |        |       |           |                     |            |                |                  |
| 4/12/23 - 5/15/23   | 30.144   | 26.915 | 0.000 | 0.000     | 0.970               | 2.259      | 92.5%          |                  |
| 5/15/23 - 6/16/23   | 35.259   | 31.922 | 0.000 | 0.000     | 0.700               | 2.637      | 92.5%          |                  |
| 6/16/23 - 7/14/23   | 38.741   | 34.851 | 0.000 | 0.000     | 1.200               | 2.690      | 93.1%          |                  |
| 7/14/23 - 8/16/23   | 58.566   | 54.244 | 0.000 | 0.000     | 0.800               | 3.522      | 94.0%          |                  |
| 8/16/23 - 9/14/23   | 51.995   | 48.415 | 0.000 | 0.000     | 0.010               | 3.570      | 93.1%          |                  |
| 9/14/23 - 10/16/23  | 51.442   | 49.101 | 0.000 | 0.000     | 0.005               | 2.336      | 95.5%          |                  |
| 10/16/23 - 11/16/23 | 31.468   | 29.687 | 0.000 | 0.000     | 0.005               | 1.776      | 94.4%          |                  |
| 11/16/23 - 12/18/23 | 27.209   | 25.645 | 0.000 | 0.000     | 0.005               | 1.559      | 94.3%          |                  |
| 12/18/23 - 01/18/24 | 25.428   | 23.915 | 0.000 | 0.000     | 0.300               | 1.213      | 95.2%          |                  |
| 01/18/24 - 02/15/24 | 21.599   | 20.153 | 0.000 | 0.000     | 0.015               | 1.431      | 93.4%          |                  |
| 02/15/24 - 03/15/24 | 27.713   | 26.645 | 0.000 | 0.000     | 0.010               | 1.058      | 96.2%          |                  |
|                     |          |        |       |           |                     |            |                |                  |
|                     |          |        |       |           |                     |            |                |                  |
|                     |          |        |       |           |                     |            |                |                  |
|                     |          |        |       |           |                     |            |                |                  |
|                     |          |        |       |           |                     |            |                |                  |
|                     |          |        |       |           |                     |            |                |                  |
|                     |          |        |       |           |                     |            |                |                  |
|                     |          |        |       |           |                     |            |                |                  |

### **Water Production**