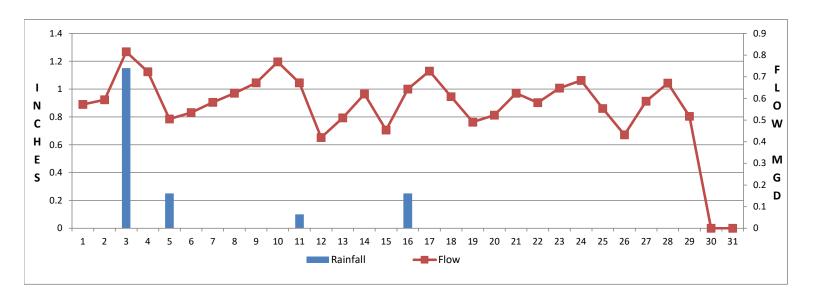

### March, 2024

TPDES Permit Number: WQ0011964001 Permit Expiration Date: July 17, 2028

|                                | February, 2024 |                            |             | Measured by: |
|--------------------------------|----------------|----------------------------|-------------|--------------|
| Average daily flow             | 598,172        | Permitted Daily Flow       | 1,000,000   | MGD          |
| Average CBOD                   | 2.93           | Permitted CBOD             | 7           | mg/l         |
| Average Total Suspended Solids | 2.53           | Permitted T.S.S.           | 15          | mg/l         |
| Average Ammonia Nitrogen       | 0.36           | Permitted Ammonia Nitrogen | 3           | mg/l         |
| Average PH                     | 7.26           | Permitted PH               | 6.00 - 9.00 | STD UNIT     |
| Minimum Chlorine Residual      | 1.37           | Permitted Chlorine Minimum | 1.0         | mg/l         |
| Minimum Dissolved Oxygen       | 8.08           | Permitted Dissolved Oxygen | 6.0         | mg/l         |
| Average E. Coli                | 2.28           | Permitted E. Coli          | 63.0        | mpn/100ml    |
| Total Rainfall                 | 1.75"          |                            |             |              |